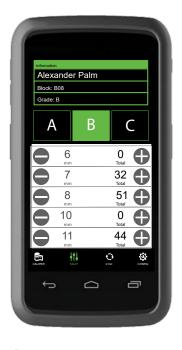

**Counter App** 

Use this tally counter app to quickly count and categorize your inventory. Group items into size categories or ranges and tag with other important pieces of information.

Tap "plus" or "minus" to add and subtract items from the total. Upload at the end of the day to view and download data on your online Portal account

#### **Features**

- Tag with location, variety, and grade
- Use on a personal Android device
- Define units (mm, cm, m, in, ft)
- Audio/visual indicators
- Color size ranges