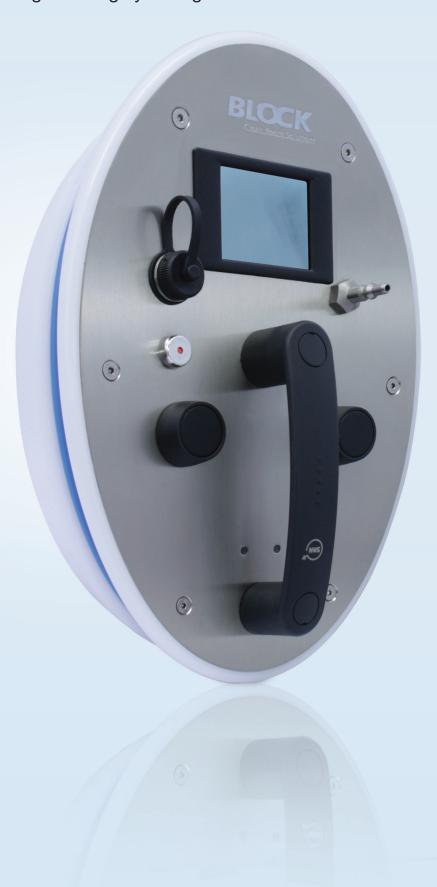

# Glove Tester

Device for glove integrity testing.

#### Standards

- 01 USB connector
- O Display
- Inflatable seal indicator
- 04 Pressurized air inlet
- **105** Pressure glove inlet/outlet
- 06 Inflatable seal
- 1 Inflatable seal inlet/outlet
- 08 Handle