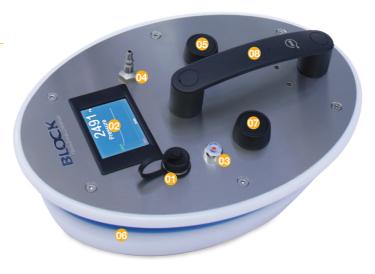

#### Standards

- 01 USB connector
- O Display
- Inflatable seal indicator
- 04 Pressurized air inlet
- **105** Pressure glove inlet/outlet
- 06 Inflatable seal
- 1 Inflatable seal inlet/outlet
- 08 Handle