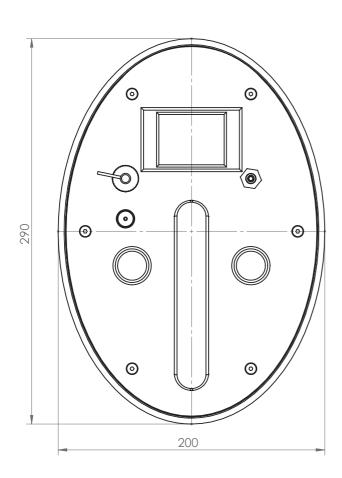

#### **Dimensions Glove Tester**

### **Glove Tester**

| Dimensions in mm |     |
|------------------|-----|
| Width            | 200 |
| Height           | 290 |
| Depth            | 120 |