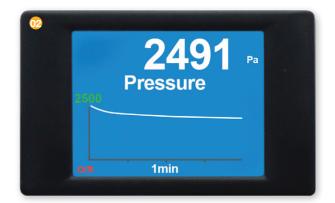

## Display

#### Description

The tester measures a drop in pressure over time. If the pressure drops over the assigned limit an alarm is displayed. A recording of the displayed values must be performed manually as a part of prepared protocol.