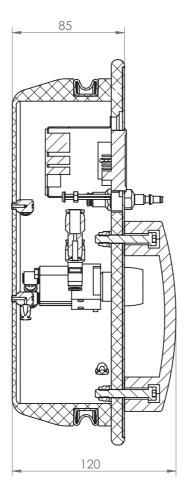

#### **Dimensions Glove Tester**

### **Glove Tester**

| Dimensions in mm |     |
|------------------|-----|
| Width            | 200 |
| Height           | 290 |
| Depth            | 120 |